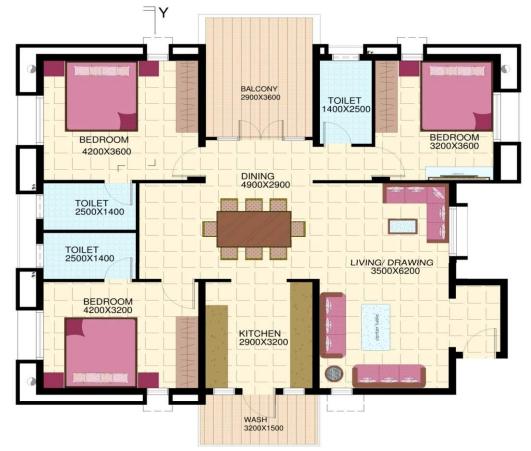

View Of Podium (Centralized Garden)

Unit Plan Of 2-BHK Flat Area: 92.68 sqmt.=997.23 sqft. Unit Plan Of 3-BHK Flat Area: 126.54 sqmt.=1361.57 sqft.

Typical Floor Plan of Block A & B (G+5 Floor, 72 Flats)