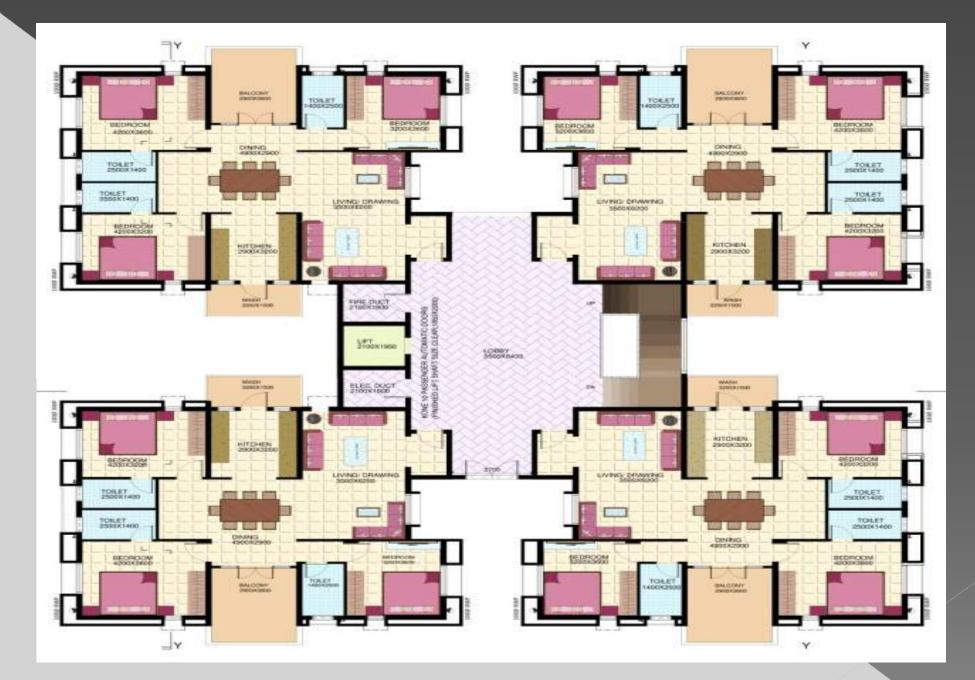

View Of Podium (Centralized Garden)

Unit Plan Of 2-BHK Flat Area: 92.68 sqmt.=997.23 sqft. Unit Plan Of 3-BHK Flat Area: 126.54 sqmt.=1361.57 sqft.

Typical Floor Plan of Block A & B (G+5 Floor, 72 Flats)