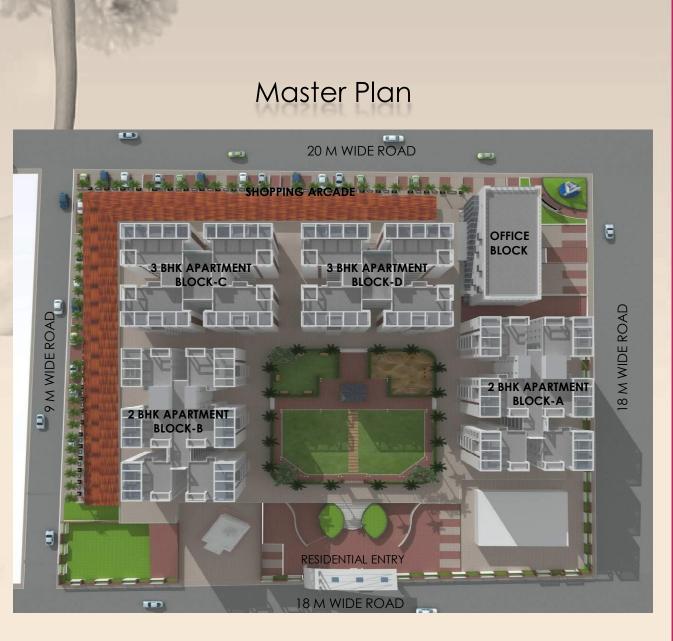

Important facilities like Schools, Hospitals, Shopping etc are within immediate precinct. Dwarka parisar is a mixed use development with separate entries for residential and commercial areas. 11 is an exclusively gated community with high level of security. The project has three side open twobedroom, three-bedroom flats, shops, showrooms and independent offices.

# Salient features :

- Fully secured.
- All flats open from three sides.
- Raised podium with landscaped garden
- Lifts from basement to fifth floor in residential block
- Lifts from Podium to fifth floor in office block
- Double height shopping arcade
  - with toughened glass frontage.