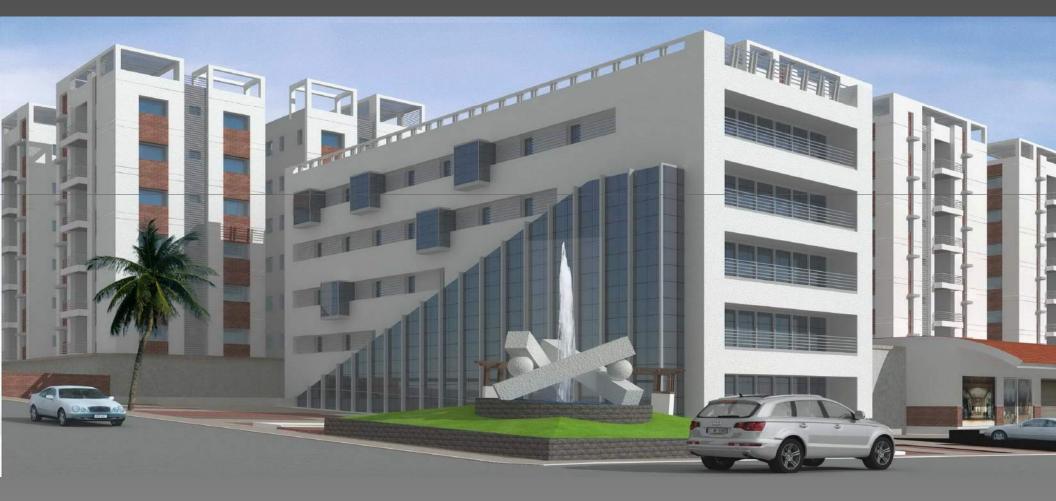

# **DWARKA PARISAR** Arvind Vihar, Bagmugalia, Bhopal

M.P. HOUSING & INFRASTRUCTURE DEVELOPMENT BOARD

Dwarka Parisar....

"DWARKA PARISAR" is a prime venture of M.P. Housing board on its exclusive location adjacent to 'Mount Carmel convent school' in Bagmugalia, Bhopal with major roads on all the four sides.

Important facilities like Schools, Hospitals, Shopping etc are within immediate precinct. Dwarka parisar is a mixed use development with separate entries for residential and commercial areas. 11 is an exclusively gated community with high level of security. The project has three side open twobedroom, three-bedroom flats, shops, showrooms and independent offices.

# Salient features :

- Fully secured.
- All flats open from three sides.
- Raised podium with landscaped garden
- Lifts from basement to fifth floor in residential block
- Lifts from Podium to fifth floor in office block
- Double height shopping arcade
  - with toughened glass frontage.