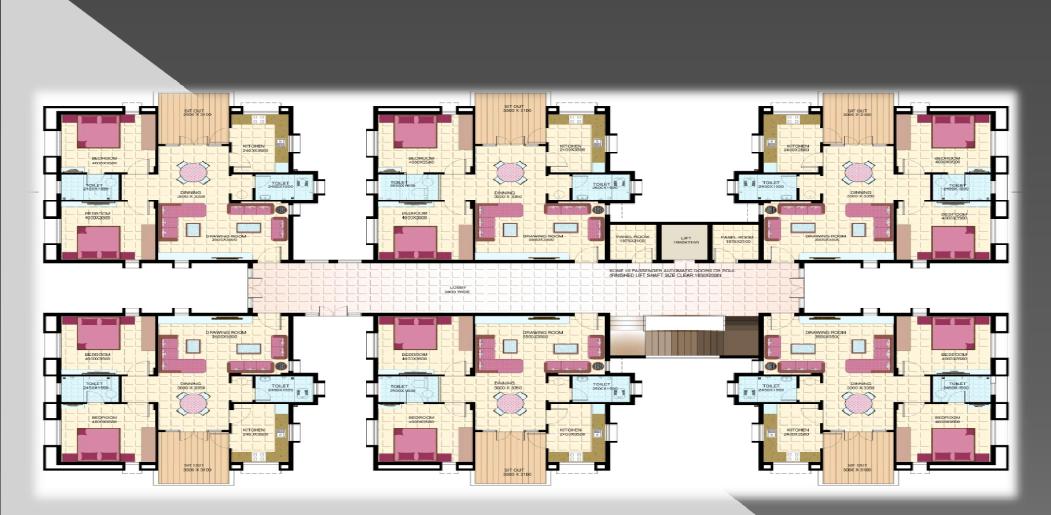

Typical Floor Plan of Block C & D (G+5 Floor, 48 Flats)

Executive Engineer/Estate Officer M.P. Housing & infrastructure Development Boarc Division No.-3, Bhopal Tel.: 0755-481648 Archītects -