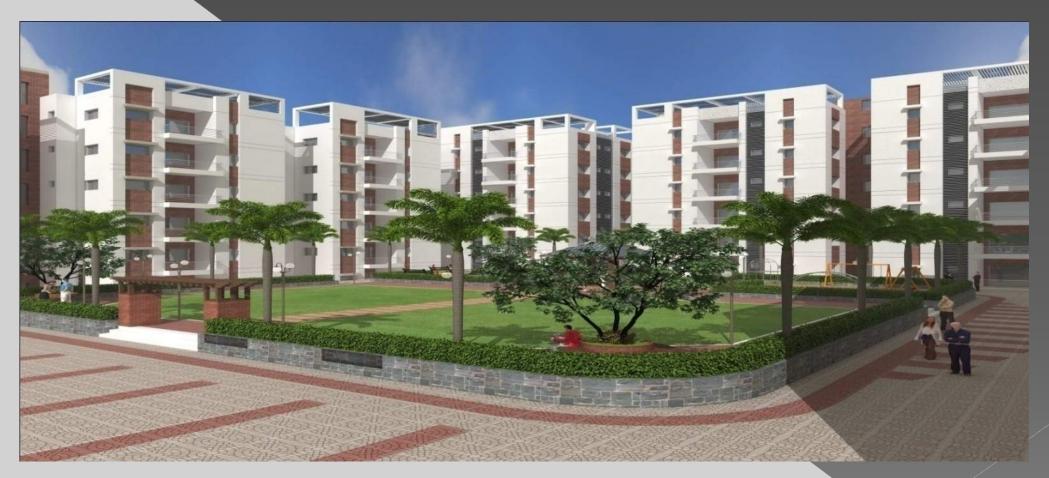

# Salient features :

- Fully secured.
- All flats open from three sides.
- Raised podium with landscaped garden
- Lifts from basement to fifth floor in residential block
- Lifts from Podium to fifth floor in office block
- Double height shopping arcade
  - with toughened glass frontage.

## Security and facilities

- 24 hours Manned security, electronic surveillance.
- Children play area.
- Water harvesting and other eco friendly facilities.
- ISI quality electrical wiring and modular switches.
- Independent surface parking for shopping.
- Ample parking in double basement.
- Roads on all four sides of the site.
- Beautifully landscaped central garden with acupressure walkway
- AlIMS at approx 1.9 km.
- School at 50 mts

View Of Podium (Centralized Garden)

Unit Plan Of 2-BHK Flat Area: 92.68 sqmt.=997.23 sqft. Unit Plan Of 3-BHK Flat Area: 126.54 sqmt.=1361.57 sqft.

Typical Floor Plan of Block A & B (G+5 Floor, 72 Flats)