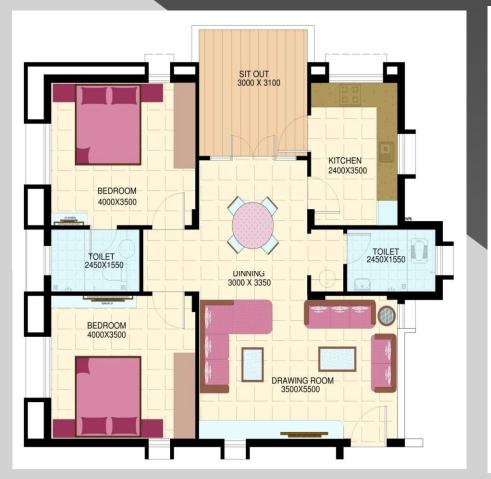

View Of Podium (Centralized Garden)

Unit Plan Of 2-BHK Flat Area: 92.68 sqmt.=997.23 sqft. Unit Plan Of 3-BHK Flat Area: 126.54 sqmt.=1361.57 sqft.

Typical Floor Plan of Block A & B (G+5 Floor, 72 Flats)