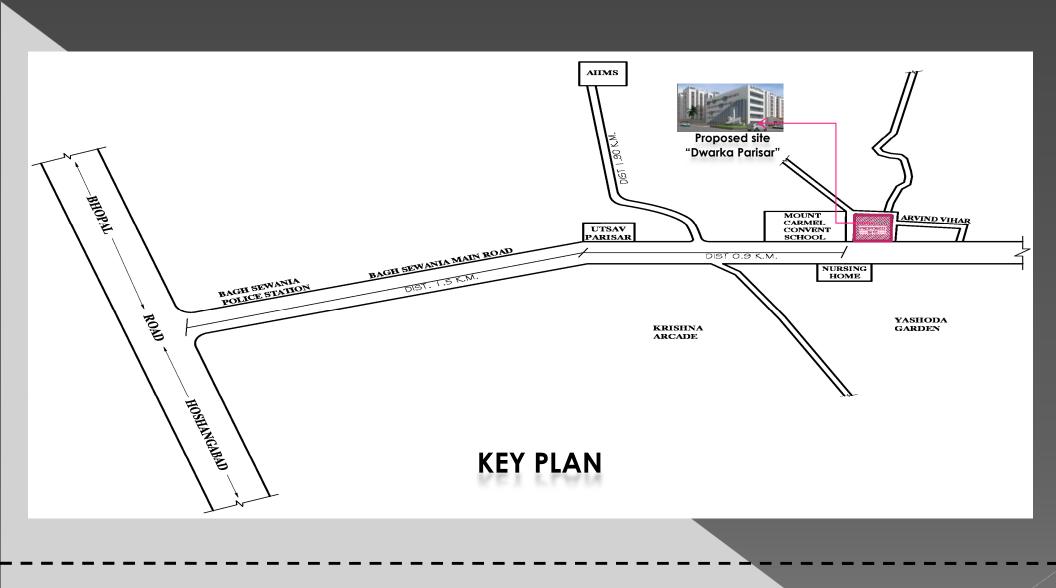

# **DWARKA PARISAR** Arvind Vihar, Bagmugalia, Bhopal

M.P. HOUSING & INFRASTRUCTURE DEVELOPMENT BOARD

Dwarka Parisar....

"DWARKA PARISAR" is a prime venture of M.P. Housing board on its exclusive location adjacent to 'Mount Carmel convent school' in Bagmugalia, Bhopal with major roads on all the four sides.